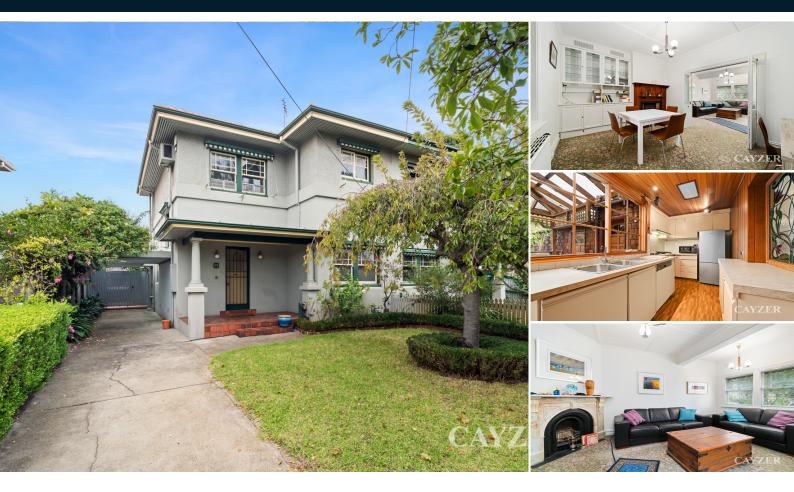

# **LARGE FAMILY HOME**

Inspections are by appointment only. To register your interest please submit an enquiry by clicking the "Request an Inspection" button.

Bank House family home in lovely tree lined street. Comprises: generous living and dining rooms, fully equipped kitchen which leads out to a large entertaining deck and beautiful north facing rear garden. A central bathroom services 3 upstairs bedrooms including a huge main bedroom all with built in robes. Other features include Hydronic heating, air conditioning upstairs, garden storage, a carport and additional parking. Highly sought after location close to Port Melbourne Primary School, vibrant Bay Street and only a short stroll to the beach and surrounding parks.