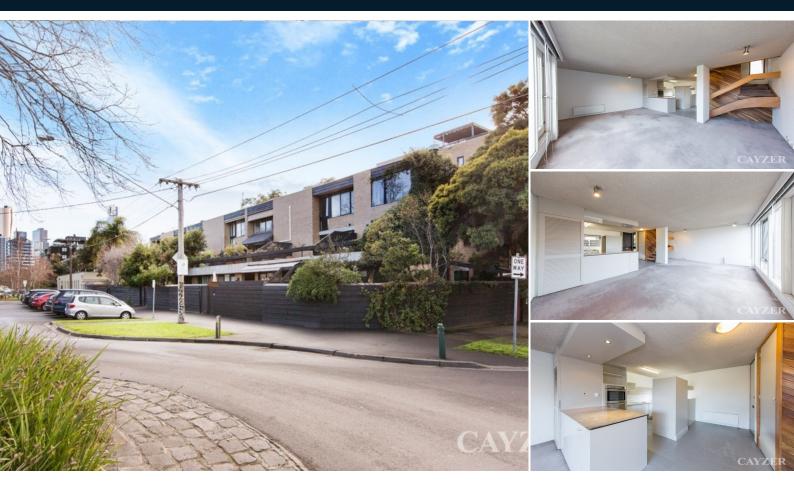

## SPACIOUS LIVING WITH LEAFY OUTLOOK

Inspections are by appointment only. To register your interest please submit an enquiry by clicking the "Request an Inspection" button.

Spacious 2 storey, 2 bedroom, 2 bathroom apartment in sought after South Melbourne location, opposite the park with large terrace and leafy outlook. Downstairs comprises: open plan living & dining room opening onto huge entertainers' terrace, updated kitchen with electric cooking + dishwasher plus under stair storage. Upstairs comprises: main bedroom with built-in robes & ensuite bathroom, 2nd double bedroom with built-in robes, plus central bathroom with shower-over bath & laundry facilities and bonus study nook. Features: heating, ample internal storage, 1 off street car space. Only minutes' walk to Clarendon Street shops & cafes, Albert Park Lake & Aquatic Centre & city trams. PLEASE NOTE: Property availability is subject to change without notice.