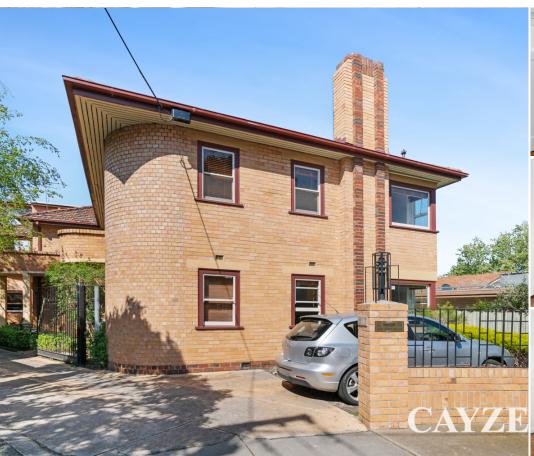

St Kilda East 2/8 Raith Court  $\bowtie$  2 🖶 1 👄

## **LARGE ART DECO APARTMENT**

Inspections are by appointment only. To register your interest please submit an enquiry by clicking the "Request an Inspection" button.

Spacious 2 bedroom security apartment in a block of 4 apartments situated in quiet cul-desac. Offering 2 double bedrooms one with BIR's, spacious light filled lounge & dining room, modern kitchen & central bathroom with shower over bath. Also features air conditioning, gas heater, polished boards & off street parking.