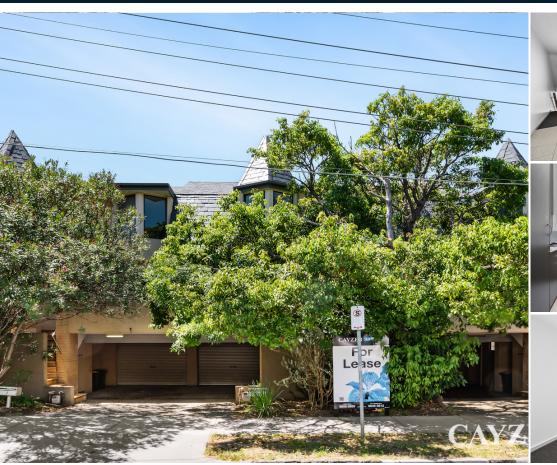

St Kilda East 9A Wando Grove ⊨ 3 🖶 2 👄

## **HUGE 3 LEVEL TOWNHOUSE**

Inspections are by appointment only. To register your interest please submit an enquiry by clicking the "Request an Inspection" button.

Well located & freshly painted throughout, huge 3 bedroom, 2 separate living areas, 2 storey townhouse. Comprising front deck/balcony, lounge with glass sliding doors opening to the front deck, separate dining, modern kitchen, DW, separate family room/or potential 4th bedroom, guest WC/powder room & separate laundry. Upstairs: Central bathroom, 3 double bedrooms all with BIR's, main with ensuite. Includes ducted heating, large single lock up garage plus carport & rear courtyard.