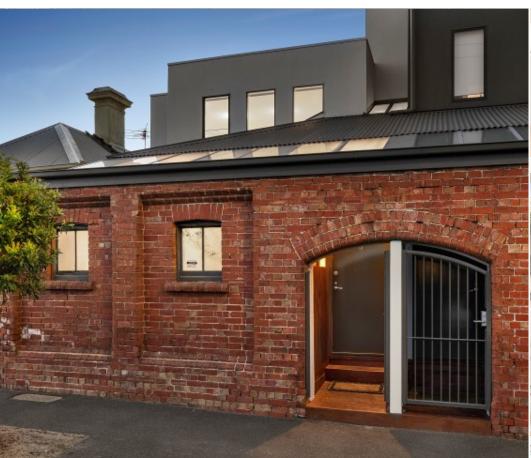

97-101 Cruikshank Street Port Melbourne

# **MODERN TOWNHOUSE**

Inspections are by appointment only. To register your interest please submit an enquiry by clicking the "Request an Inspection" button.

Well located 2 bedroom, 2 storey townhouse comprising open floorplan that flows effortlessly from one end of the home to the other. The ground level showcases spacious living/dining, gourmet kitchen with granite benchtops, stainless steel appliances, dishwasher, gas-cooktop, powder room/laundry. Upstairs comprises 2 spacious bedrooms with built in robes & both with an ensuite. Additionally, enjoy the benefits of 2 underground car spaces plus storage cage, panel heating, split-system air-conditioning, polished floorboards, video intercom and storage under stairs. The private courtyard invites natural light throughout and is perfect for alfresco dining or entertaining. Stroll to Bay Street, parks and public transport.