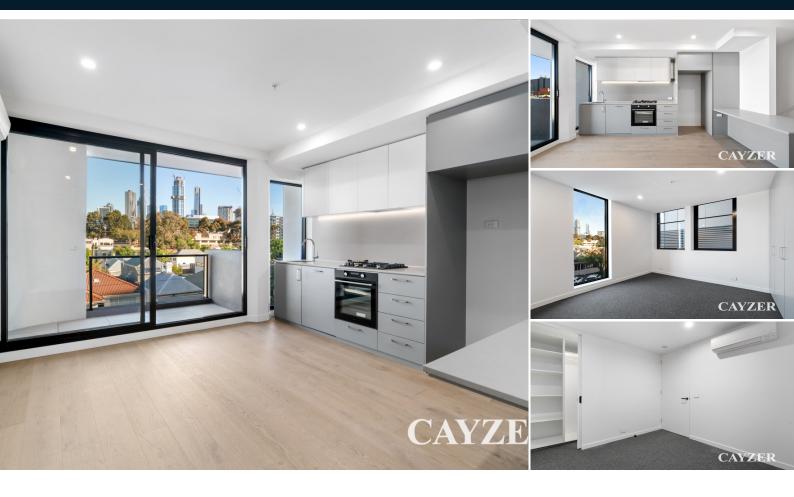

# **SOUTH MELBOURNE PAD**

Inspections are by appointment only. To register your interest please submit an enquiry by clicking the "Request an Inspection" button.

Boutique block of architecturally designed, security apartments in heart of South Melbourne. With stunning north facing city views from your enclosed balcony, it would be easy to stay home and forget the convenient positioning near city tram access, South Melbourne markets and Albert Park & Lake moments away. State of the art kitchens with Asko gas appliances + dishwasher. This apartment is completed with separate laundry facilities, built-in robes, oak timber floorboards, storage cage + bike rack, video + intercom entry and plenty of natural light.