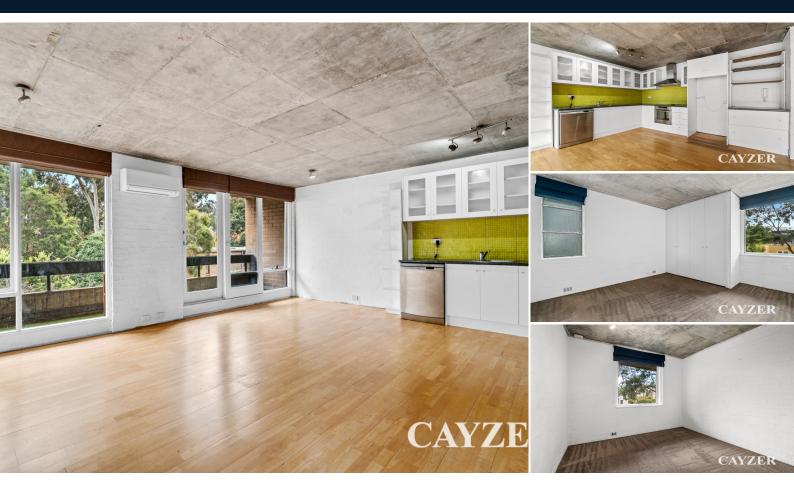

## SPACIOUS SPLIT LEVEL APARTMENT WITH CITY VIEWS

Inspections are by appointment only. To register your interest please submit an enquiry by clicking the "Request an Inspection" button.

Located in the renowed City Edge Complex this unique spacious 2 bedroom elevated apartment is waiting for its next lucky occupants to call it home. Comprising security entrance, large open plan living/dining with access to private balcony with city views, modern kitchen with dishwasher & ample cupboard storage, 2 double bedrooms with BIR'S (main with ensuite), central bathroom with shower over bath with laundry facilities, study nook perfect for working from home. Features include Floorboards (carpet to bedrooms) heating/air conditioning, large storage area & 1 undercover off street car space. Short stroll to Clarendon St shops, Albert Park Lake & transport. Be quick to inspect to avoid disappointment and get ready to enjoy all that the South Melbourne lifestyle has to offer.