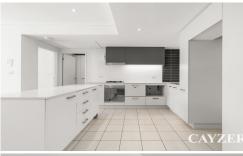

# **BOUTIQUE APARTMENT**

Inspections are by appointment only. To register your interest please submit an enquiry by clicking the "Request an Inspection" button.

Light filled 2 bedroom security apartment in the heart of Port Melbourne. Offering main bedroom with BIR's and ensuite bathroom, 2nd double bedroom with BIR's. Large open plan lounge and dining area opening onto sunny balcony. Fully appointed kitchen/dining area. Large central bathroom with European laundry. Also boasting air-conditioning/heating, 1 security car space, swimming pool, on-site caretaker and only minutes to the beach, shops and light rail.