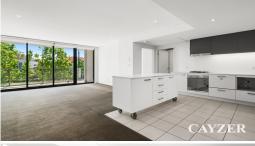

# **BOUTIQUE APARTMENT**

Inspections are by appointment only. To register your interest please submit an enquiry by clicking the "Request an Inspection" button.

Light filled 2 bedroom security apartment in the heart of Port Melbourne. Offering main bedroom with BIR's and ensuite bathroom, 2nd double bedroom with BIR's. Large open plan lounge and dining area opening onto sunny balcony. Fully appointed kitchen/dining area. Large central bathroom with European laundry. Also boasting air-conditioning/heating, 1 security car space, swimming pool, on-site caretaker and only minutes to the beach, shops and light rail.