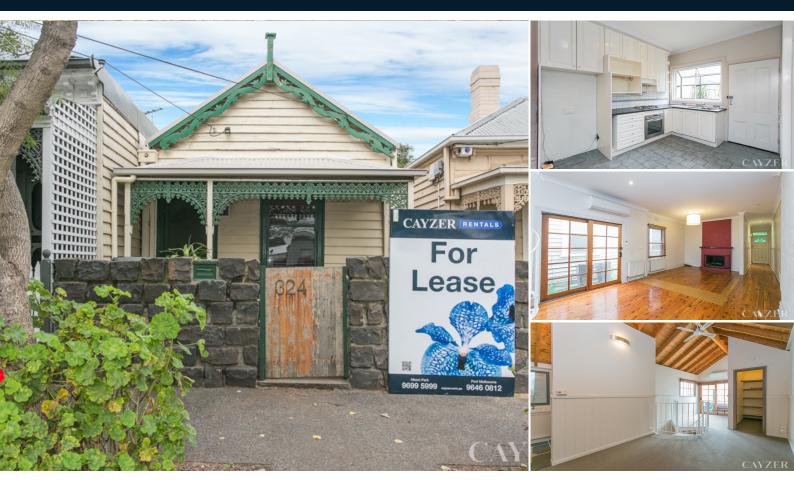

Port Melbourne 324 Esplanade East  $\bowtie$  2 🕒 2

## **VICTORIAN DELIGHT**

Inspections are by appointment only. To register your interest please submit an enquiry by clicking the "Request an Inspection" button.

Spacious 2 bedroom, 2 storey Victorian located in leafy Port Melbourne street, close to Bay Street. Downstairs comprises large double bedroom, spacious living and dining area with split system A/C, kitchen with stainless steel appliances, central bathroom, laundry and landscaped sunny courtyard. Upstairs comprises the main bedroom with WIR and ensuite bathroom, plus study alcove leading onto a rooftop deck with city views. Features: hydronic heating, heating/cooling in the living area and main bedroom, polished boards and carpet, and external shutters. All located close to Bay Street shops & cafes, transport and Beach.