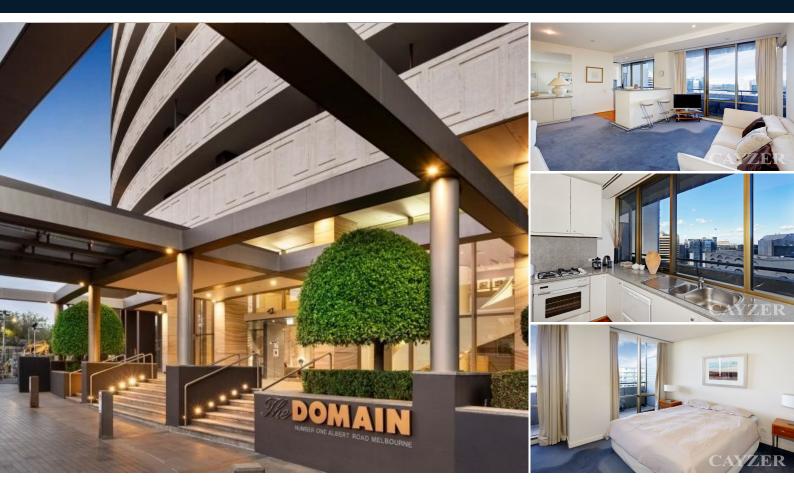

# THE DOMAIN

To register to attend an open for inspection please click the "Request an Inspection" button.

Perfectly positioned opposite The Royal Botanic Gardens and Albert Park Lake. Comprising: generous living space, light-filled kitchen, large double bedroom with walk-in robes, modern ensuite, separate laundry, and balcony. Features: secure car space plus storage, and includes all whitegoods. The Domain is a high-security building and residents' facilities include 24-hour concierge, residents lounge and sun terrace, business centre and boardroom, luxuriously refurbished indoor pool, large well-equipped gym, sauna, and steam room. Located within close proximity to Melbourne's best private schools, shops, transport, and the CBD.

OPTION TO LEASE FURNISHED.

PLEASE NOTE: Property availability is subject to change without notice.

Contact: Kim Menzies 9699 5999