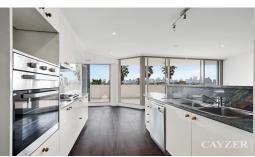

# **BEACON COVE SENSATION**

Inspections are by appointment only. To register your interest please submit an enquiry by clicking the "Request an Inspection" button.

Sensational 2 bedroom City facing security apartment in the heart of Beacon Cove. Offering main bedroom with BIR's and ensuite bathroom, 2nd double bedroom with BIR's. Large open plan lounge/dining area opening onto private balcony. Well equipped kitchen + meals area and separate laundry. Large central bathroom, air-conditioning/heating, 1 security car space, storage cage, swimming pool and on-site caretaker.