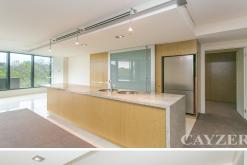

# 'GARDEN TOWER' - THE MELBURNIAN

Inspections are by appointment only. To register your interest please submit an enquiry by clicking the "Request an Inspection" button.

Premier 2 bedroom 5th floor security apartment with superb views across the Botanic Gardens and the city. Located in the prestigious Garden Tower of The Melburnian, this 5th floor apartment has 2 double bedrooms, 2 bathrooms, spacious lounge/dining/informal meals, well-appointed kitchen featuring fridge/freezer, dishwasher. A fabulous north facing terrace completes the picture. Additional features include fully equipped health club, swimming pool, spa, sauna, steam room, gardens + business centre. Central heating/cooling, 2 car spaces and 24 hour concierge. Stroll down St Kilda Road to NGV, Southbank or city centre.