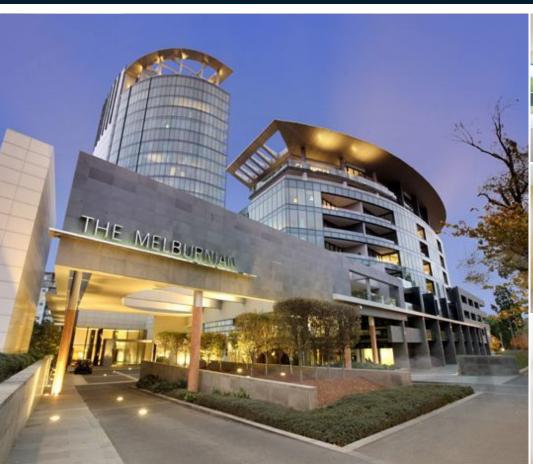

# 'GARDEN TOWER' - THE MELBURNIAN

Inspections are by appointment only. To register your interest please submit an enquiry by clicking the "Request an Inspection" button.

Premier 2 bedroom 5th floor security apartment with superb views across the Botanic Gardens and the city. Located in the prestigious Garden Tower of The Melburnian, this 5th floor apartment has 2 double bedrooms, 2 bathrooms, spacious lounge/dining/informal meals, well-appointed kitchen featuring fridge/freezer, dishwasher. A fabulous north facing terrace completes the picture. Additional features include fully equipped health club, swimming pool, spa, sauna, steam room, gardens + business centre. Central heating/cooling, 2 car spaces and 24 hour concierge. Stroll down St Kilda Road to NGV, Southbank or city centre.