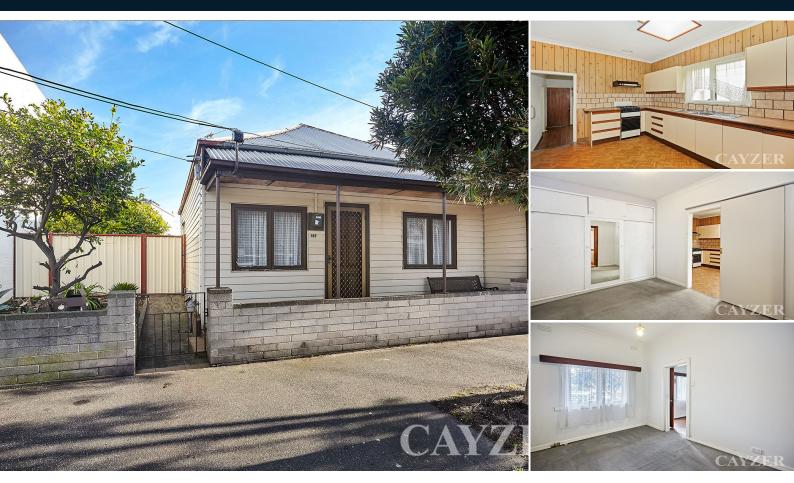

## HIDDEN PORT MELBOURNE GEM

Inspections are by appointment only. To register your interest please submit an enquiry by clicking the "Request an Inspection" button.

Neat and tidy, 1 bedroom plus separate study home tucked away in central Port Melbourne location with large & sunny rear yard. Comprising: light filled front lounge room, good sized separate study, 1 bedroom with BIR's, and neat adjoining bathroom with shower and functional kitchen and meals area with gas cooking. Featuring: split system heating & cooling, external laundry, rear storeroom, and sunny large rear yard and rear access. All located in convenient Port Melbourne location close to Bay Street shops and cafes, transport and South Melbourne market.