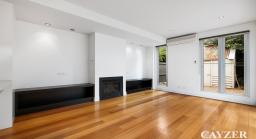

## **FULLY RENOVATED 3 BEDROOM HOME OPPOSITE PARKLANDS**

Inspections are by appointment only. To register your interest please submit an enquiry by clicking the "Request an Inspection" button.

Fully renovated spacious 3 bedroom home in fantastic location. Comprising 3 bedrooms with built in robes, central bathroom with shower over bath, separate laundry, modern kitchen with stainless steel appliances including dishwasher and ample storage, open plan lounge/dining with gas heating and split system overlooking private paved courtyard with storage shed. Features include polished floorboards (carpet to bedrooms), Opposite parkland and walking distance to beach and Bay Street. Inspection will impress.