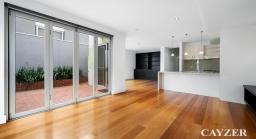

## **FULLY RENOVATED 3 BEDROOM HOME OPPOSITE PARKLANDS**

Inspections are by appointment only. To register your interest please submit an enquiry by clicking the "Request an Inspection" button.

Fully renovated spacious 3 bedroom home in fantastic location. Comprising 3 bedrooms with built in robes, central bathroom with shower over bath, separate laundry, modern kitchen with stainless steel appliances including dishwasher and ample storage, open plan lounge/dining with gas heating and split system overlooking private paved courtyard with storage shed. Features include polished floorboards (carpet to bedrooms), Opposite parkland and walking distance to beach and Bay Street. Inspection will impress.