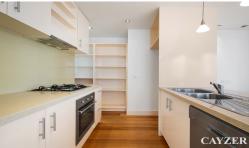

## **FULLY RENOVATED 3 BEDROOM HOME OPPOSITE PARKLANDS**

Inspections are by appointment only. To register your interest please submit an enquiry by clicking the "Request an Inspection" button.

Fully renovated spacious 3 bedroom home in fantastic location. Comprising 3 bedrooms with built in robes, central bathroom with shower over bath, separate laundry, modern kitchen with stainless steel appliances including dishwasher and ample storage, open plan lounge/dining with gas heating and split system overlooking private paved courtyard with storage shed. Features include polished floorboards (carpet to bedrooms), Opposite parkland and walking distance to beach and Bay Street. Inspection will impress.