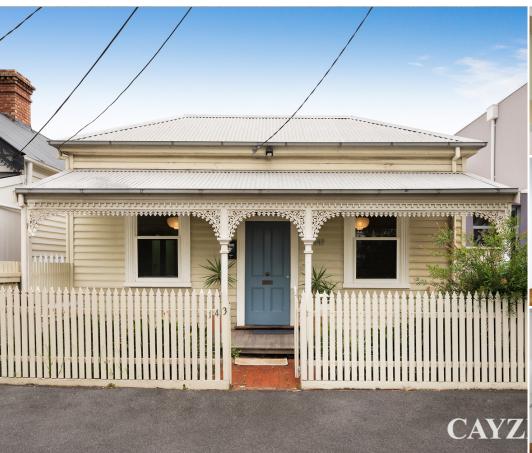

Port Melbourne 143 Esplanade West  $\bowtie$  3  $\stackrel{\longleftarrow}{\leftarrow}$  3

## **FULLY RENOVATED 3 BEDROOM HOME OPPOSITE PARKLANDS**

Inspections are by appointment only. To register your interest please submit an enquiry by clicking the "Request an Inspection" button.

Fully renovated spacious 3 bedroom home in fantastic location. Comprising 3 bedrooms with built in robes, central bathroom with shower over bath, separate laundry, modern kitchen with stainless steel appliances including dishwasher and ample storage, open plan lounge/dining with gas heating and split system overlooking private paved courtyard with storage shed. Features include polished floorboards (carpet to bedrooms), Opposite parkland and walking distance to beach and Bay Street. Inspection will impress.