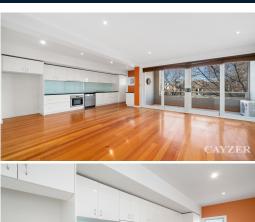

# **SPACIOUS TOWNHOUSE**

Inspections are by appointment only. To register your interest please submit an enquiry by clicking the "Request an Inspection" button.

Modern 3 bedroom apartment over 2 levels located in the heart of Port Melbourne. Boasting large open plan living with floorboards + stylish kitchen, fitted with stainless steel appliances including dishwasher, opening to outside terrace. 2 bathrooms - central main bathroom with bath + large ensuite. Other features include heating/cooling, secure under cover car space, restaurants, cafes, shops & transport all on your door step and a short stroll to South Melbourne market. Enter from Lyons Street behind Bay Street.