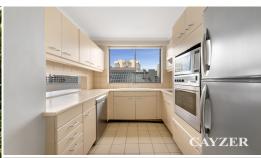

### SPACIOUS 3 BEDROOM + STUDY APARTMENT OPPOSITE ALBERT PARK LAKE

To register to attend an open for inspection please click the "Request an Inspection" button.

Spacious 7th floor 3 bedroom split level apartment opposite Albert Park. Comprises security entrance, spacious lounge room with split system heating/cooling and balcony, modern kitchen with dishwasher and fridge, separate dining or study, master bedroom with private balcony with city views, BIR's & ensuite, 2 further bedrooms also with BIR's, central bathroom with separate bath, another study alcove upstairs, ample storage, laundry with washing machine provided, powder room and secure basement parking for 1 car. The building features heated swimming pool, sauna, paved entertaining area and building manager. A short walk to St Kilda Road, transport and Albert Park Lake. Ducted heating not operational.