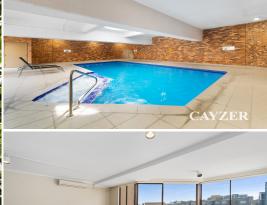

### SPACIOUS 3 BEDROOM + STUDY APARTMENT OPPOSITE ALBERT PARK LAKE

To register to attend an open for inspection please click the "Request an Inspection" button.

Spacious 7th floor 3 bedroom split level apartment opposite Albert Park. Comprises security entrance, spacious lounge room with split system heating/cooling and balcony, modern kitchen with dishwasher and fridge, separate dining or study, master bedroom with private balcony with city views, BIR's & ensuite, 2 further bedrooms also with BIR's, central bathroom with separate bath, another study alcove upstairs, ample storage, laundry with washing machine provided, powder room and secure basement parking for 1 car. The building features heated swimming pool, sauna, paved entertaining area and building manager. A short walk to St Kilda Road, transport and Albert Park Lake. Ducted heating not operational.