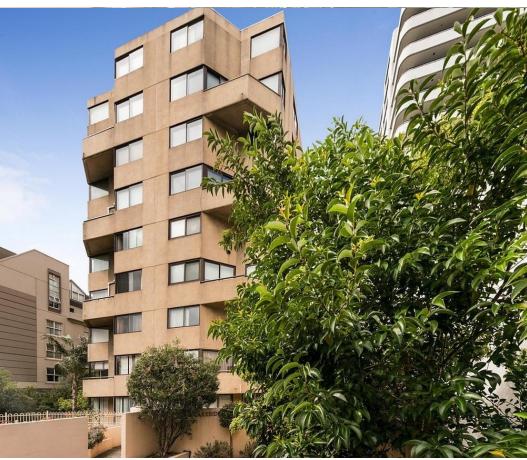

### SPACIOUS 3 BEDROOM + STUDY APARTMENT OPPOSITE ALBERT PARK LAKE

To register to attend an open for inspection please click the "Request an Inspection" button.

Spacious 7th floor 3 bedroom split level apartment opposite Albert Park. Comprises security entrance, spacious lounge room with split system heating/cooling and balcony, modern kitchen with dishwasher and fridge, separate dining or study, master bedroom with private balcony with city views, BIR's & ensuite, 2 further bedrooms also with BIR's, central bathroom with separate bath, another study alcove upstairs, ample storage, laundry with washing machine provided, powder room and secure basement parking for 1 car. The building features heated swimming pool, sauna, paved entertaining area and building manager. A short walk to St Kilda Road, transport and Albert Park Lake. Ducted heating not operational.