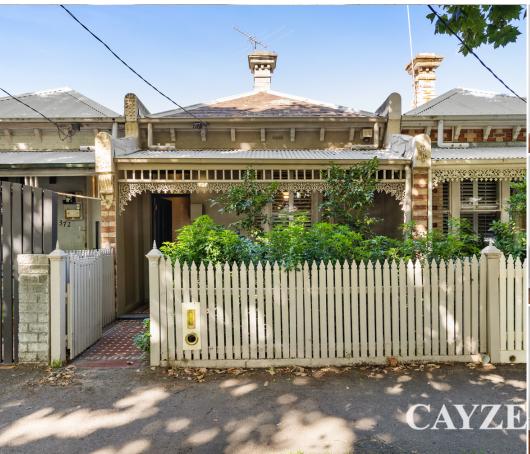

### **CHARACTER FILLED VICTORIAN**

To register to attend an open for inspection please click the "Request an Inspection" button.

This architecturally designed, character-filled Victorian is perfectly positioned only a short walk from Middle Park Village and the beach. Comprising: Two downstairs bedrooms with built in robes, shelving & desks, newly renovated stylish main bathroom, quality appointed chef's kitchen with Miele appliances and stone finishes opening to the dining and living area. Upstairs main bedroom parents retreat with ample built in robes, spacious renovated ensuite and a private sitting room/office area with fireplace. Low maintenance, fully decked rear courtyard with small garden shed and rear pedestrian access. Other features include hydronic heating, ducted heating/cooling, polished floors and cellar/storage.