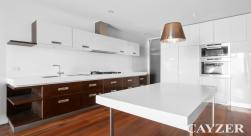

### **CHARACTER FILLED VICTORIAN**

To register to attend an open for inspection please click the "Request an Inspection" button.

This architecturally designed, character-filled Victorian is perfectly positioned only a short walk from Middle Park Village and the beach. Comprising: Two downstairs bedrooms with built in robes, shelving & desks, newly renovated stylish main bathroom, quality appointed chef's kitchen with Miele appliances and stone finishes opening to the dining and living area. Upstairs main bedroom parents retreat with ample built in robes, spacious renovated ensuite and a private sitting room/office area with fireplace. Low maintenance, fully decked rear courtyard with small garden shed and rear pedestrian access. Other features include hydronic heating, ducted heating/cooling, polished floors and cellar/storage.