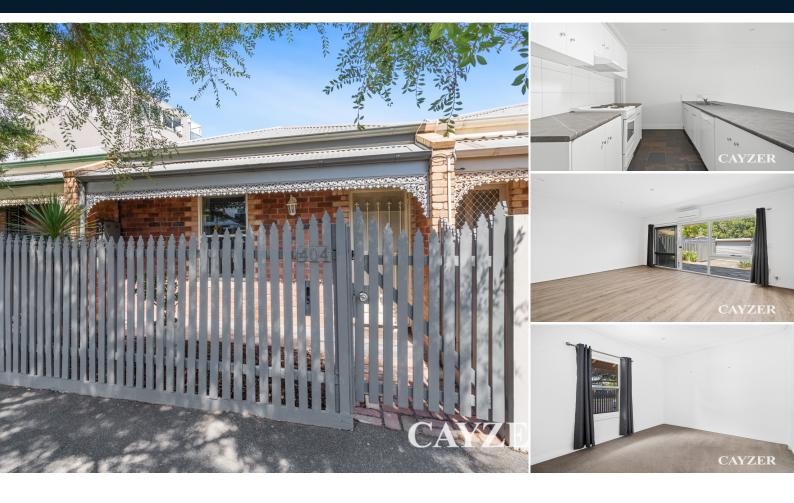

Port Melbourne 404 Bay Street ⊨ 2 🖶 1 👄

## LIGHT FILLED HOME IN FANTASTIC LOCATION

To register to attend an open for inspection please click the "Request an Inspection" button.

Modern light filled home comprising 2 double bedrooms (both with BIR's), brand new central bathroom with shower over bath, modern kitchen with new benchtops, electric cooking & dishwasher, large open plan living/ dining with split system & glass sliding doors overlooking private garden with off street parking for 1 car and separate laundry. This sensational location will ensure you enjoy the most from Port Melbourne's Cosmopolitan Bay Street cafes's and resturants with a short stroll to beach and transport direct to the city. Be quick to inspect.