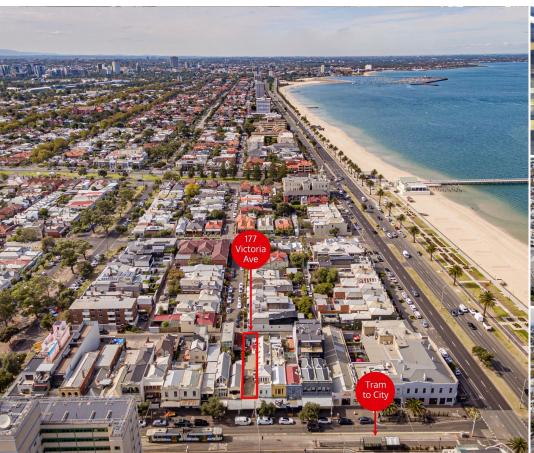

# 177 Victoria Avenue

# **FABULOUS BAYSIDE RETAIL/FOOD PREMISES**

Located metres from the beach with 2 street fronts and excellent rear car access to Bleakhouse Lane, this property comes with food infrastructure.

A rare ground level shop of approx 119sqm with excellent parking at rear for multiple vehicles or deliveries.