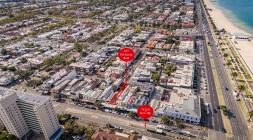

# 177 Victoria Avenue

# **FABULOUS BAYSIDE RETAIL/FOOD PREMISES**

Located metres from the beach with 2 street fronts and excellent rear car access to Bleakhouse Lane, this property comes with food infrastructure.

A rare ground level shop of approx 119sqm with excellent parking at rear for multiple vehicles or deliveries.