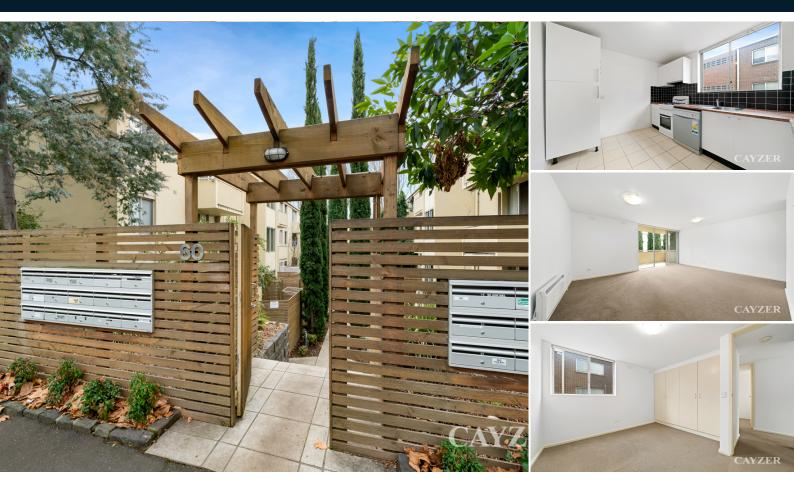

## A LOCATION TO BE ENVIED

To register to attend an open for inspection please click the "Request an Inspection" button.

Amidst landscaped surroundings this freshly painted 2 bedroom apartment comprises of spacious living/dining room opening to an undercover balcony, separate kitchen/meals offering ample bench and cupboard space, gas cooking and dishwasher. 2 double bedrooms both with built-in robes, renovated near-new bathroom with shower and separate bath, plenty of cabinet space and space for washer. Additional features include natural light throughout the entire apartment, secure intercom door to common stair, heating, separate toilet and designated car park for 1 with additional permit park. Walking distance to vibrant Errol Street cafe precinct, minutes from the Victoria Market, Melbourne University, parklands and Melbourne City.