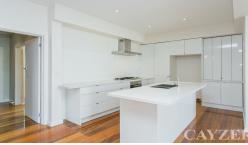

## RENOVATED FAMILY HOME

To register to attend an open for inspection please click the "Request an Inspection" button.

Well presented with generous accommodation, this renovated 'Bank' home is sure to impress. Comprising of entrance hall, spacious, open plan living/dining area with split system heating and cooling, timber floorboards, separate laundry room with toilet and access to the private courtyard, perfect for entertaining. Separate formal living room includes gas heating. The designer kitchen is sure to impress with gas cooking, dishwasher, double stainless steel sink and plenty of cupboard space. Upstairs comprises of 3 bedrooms, master with built in robes and ample storage space, central bathroom with spacious shower and separate bath tub. Additional features include single lock up garage, off street parking and conveniently located within walking distance to public transport, local parks and Port Melbourne Primary School. Enjoy the lifestyle Port Melbourne has to offer; the beach, delicious brunch spots, fitness centres' and restaurants are all close by.