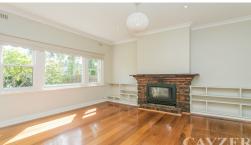

## RENOVATED FAMILY HOME

To register to attend an open for inspection please click the "Request an Inspection" button.

Well presented with generous accommodation, this renovated 'Bank' home is sure to impress. Comprising of entrance hall, spacious, open plan living/dining area with split system heating and cooling, timber floorboards, separate laundry room with toilet and access to the private courtyard, perfect for entertaining. Separate formal living room includes gas heating. The designer kitchen is sure to impress with gas cooking, dishwasher, double stainless steel sink and plenty of cupboard space. Upstairs comprises of 3 bedrooms, master with built in robes and ample storage space, central bathroom with spacious shower and separate bath tub. Additional features include single lock up garage, off street parking and conveniently located within walking distance to public transport, local parks and Port Melbourne Primary School. Enjoy the lifestyle Port Melbourne has to offer; the beach, delicious brunch spots, fitness centres' and restaurants are all close by.