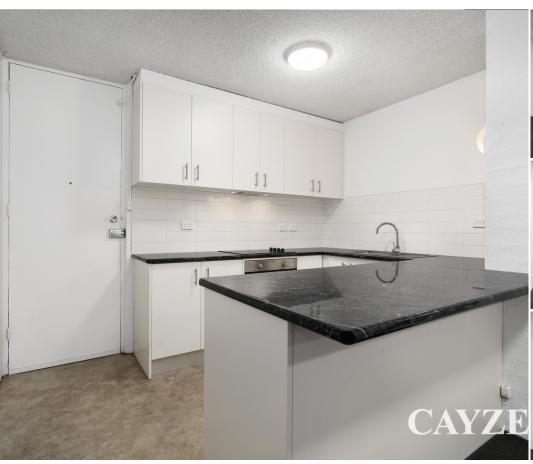

## RENOVATED GROUND FLOOR APARTMENT

To register to attend an open for inspection please click the "Request an Inspection" button.

Fully renovated 1 bedroom ground floor apartment, in tranquil garden setting. Modern kitchen with ample cupboard space & dishwasher, spacious open plan lounge/dining opening to large courtyard/garden, 1 double bedroom with BIR's, renovated bathroom with laundry facilities. Other features include: heating/cooling, one undercover car space at your back door, walk to city tram, St Kilda Road, Botanic Gardens & Albert Park Lake.