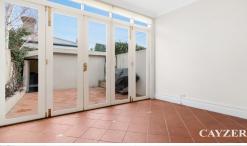

#### **VICTORIAN COTTAGE**

To register to attend an open for inspection please click the "Request an Inspection" button.

Renovated 2 bedroom Victorian timber house includes Baltic pine flooring throughout and high ceilings. Comprising 2 bedrooms, BIR's, central lounge, modern bathroom, well-appointed kitchen (Bosch DW + Caesar stone benchtop), adjacent meals with glass doors to the private paved rear courtyard. Featuring: gas central heating, evaporative air conditioning, laundry facilities, rear storage/shed. Close to St Vincent Gardens, the beach and Albert Park village.