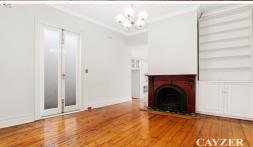

#### **VICTORIAN COTTAGE**

To register to attend an open for inspection please click the "Request an Inspection" button.

Renovated 2 bedroom Victorian timber house includes Baltic pine flooring throughout and high ceilings. Comprising 2 bedrooms, BIR's, central lounge, modern bathroom, well-appointed kitchen (Bosch DW + Caesar stone benchtop), adjacent meals with glass doors to the private paved rear courtyard. Featuring: gas central heating, evaporative air conditioning, laundry facilities, rear storage/shed. Close to St Vincent Gardens, the beach and Albert Park village.