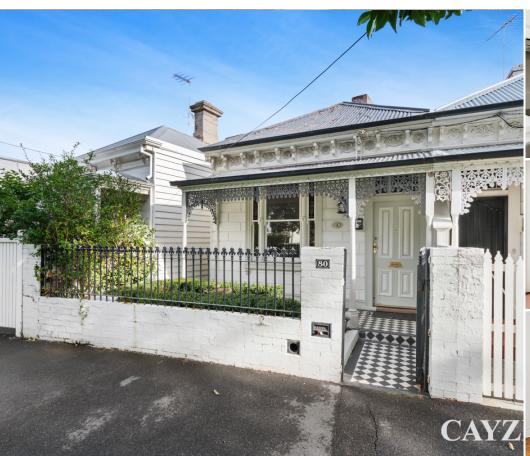

South Melbourne 80 Iffla Street  $\bowtie$  2 🖶

#### **VICTORIAN COTTAGE**

To register to attend an open for inspection please click the "Request an Inspection" button.

Renovated 2 bedroom Victorian timber house includes Baltic pine flooring throughout and high ceilings. Comprising 2 bedrooms, BIR's, central lounge, modern bathroom, well-appointed kitchen (Bosch DW + Caesar stone benchtop), adjacent meals with glass doors to the private paved rear courtyard. Featuring: gas central heating, evaporative air conditioning, laundry facilities, rear storage/shed. Close to St Vincent Gardens, the beach and Albert Park village.