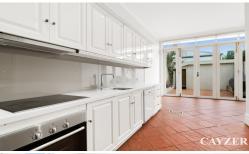

#### **VICTORIAN COTTAGE**

To register to attend an open for inspection please click the "Request an Inspection" button.

Renovated 2 bedroom Victorian timber house includes Baltic pine flooring throughout and high ceilings. Comprising 2 bedrooms, BIR's, central lounge, modern bathroom, well-appointed kitchen (Bosch DW + Caesar stone benchtop), adjacent meals with glass doors to the private paved rear courtyard. Featuring: gas central heating, evaporative air conditioning, laundry facilities, rear storage/shed. Close to St Vincent Gardens, the beach and Albert Park village.