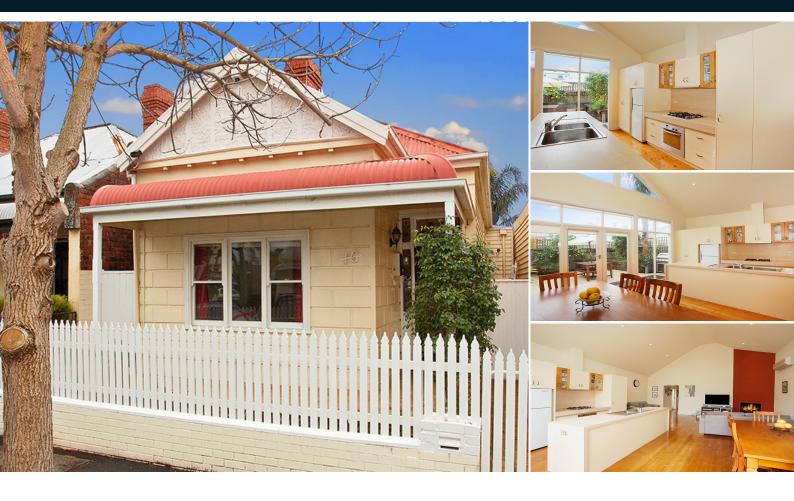

### FREESTANDING VICTORIAN

To register to attend an open for inspection please click the "Request an Inspection" button.

Beautifully positioned 2 bedroom Victorian home comprises 2 double bedrooms, (both with BIR's), generous open plan living space boasting modern kitchen overlooking fully glazed aspect to landscaped courtyard garden. Central tiled bathroom + separate powder room. Other features include polished boards, security system, ducted heating + ornamental fire places. Short stroll to Bay St shops & cafes.