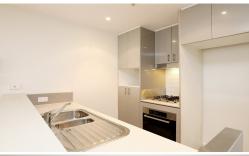

# **BRIGHT & SPACIOUS**

To register to attend an open for inspection please click the "Request an Inspection" button.

Oversized one bedroom apartment perfectly positioned in the sought after Bayshore complex, only one block from the beach with public transport and Bay St cafes, shops and restaurants at your doorstep. Comprises large open plan living area with floor board throughout, split system heating and cooling and floor to ceiling windows and glass sliding door to balcony, large bedroom with built-in wardrobes, modern kitchen with stainless steel appliances, gas cook top, dishwasher, stone bench tops, bathroom with shower over bath and under cover car park. Complex features, secure entry, indoor heated lap pool, gymnasium, visitor's car park. This sensational location will ensure you enjoy everything Port Melbourne has to offer. Be quick to inspect.