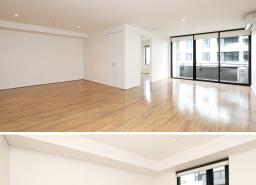

# **BRIGHT & SPACIOUS**

To register to attend an open for inspection please click the "Request an Inspection" button.

Oversized one bedroom apartment perfectly positioned in the sought after Bayshore complex, only one block from the beach with public transport and Bay St cafes, shops and restaurants at your doorstep. Comprises large open plan living area with floor board throughout, split system heating and cooling and floor to ceiling windows and glass sliding door to balcony, large bedroom with built-in wardrobes, modern kitchen with stainless steel appliances, gas cook top, dishwasher, stone bench tops, bathroom with shower over bath and under cover car park. Complex features, secure entry, indoor heated lap pool, gymnasium, visitor's car park. This sensational location will ensure you enjoy everything Port Melbourne has to offer. Be quick to inspect.