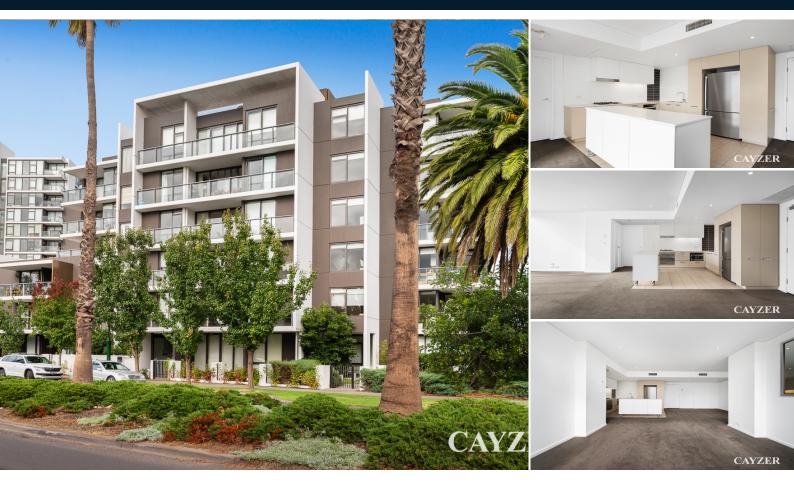

Port Melbourne 402/159 Beach Street ⊨ 2 🖶 2 👄 2

## PORT MELBOURNE LIFESTYLE & LOCATION

To register to attend an open for inspection please click the "Request an Inspection" button.

Freshly painted light filled 2 bedroom, 2 bathroom security apartment in the heart of Beacon Cove. Offering main bedroom with BIR's and ensuite bathroom, 2nd double bedroom with BIR's. Large open plan lounge and dining area opening onto sun-drenched private balcony with stunning views across the city. Fully equipped kitchen (s/s appliances - gas cooking and DW). Large central bathroom and European laundry. Also featuring airconditioning/heating, 2 security car spaces with lift access, storage unit, swimming pool, on-site caretaker and only minutes to the beach, shops and light rail.