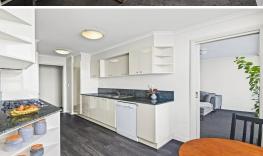

# **PANORAMIC WATERFRONT VIEWS**

To register to attend an open for inspection please click the "Request an Inspection" button.

Spectacular waterfront views from this spacious 6th level 2 bedroom Beacon Cove security apartment. Offering a relaxed bayside lifestyle and located adjacent to the station pier precinct, beach & 109 city light rail. Comprising: Security entry, spacious main bedroom (ensuite), 2nd double bedroom (built-in robes), central bathroom, separate laundry, modern fully equipped kitchen with meals area (gas cooking and dishwasher), separate dining area, delightful open plan opening to huge balcony ideal for entertaining all year round. Other features include onsite caretaker, 2 secure basement (tandem) car spaces, ducted heating/cooling, swimming pool and common private courtyard.