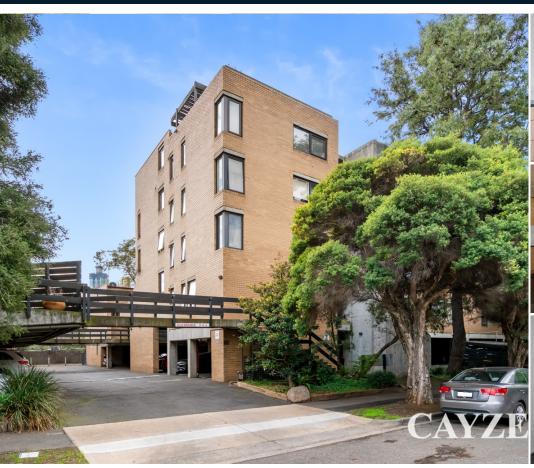

# NORTH FACING APARTMENT IN CITY EDGE COMPLEX

Inspections are by appointment only. To register your interest please submit an enquiry by clicking the "Request an Inspection" button.

Freshly painted + new carpet in this 2 bedroom split level apartment in sought after location. Comprising security entrance, spacious lounge/dining opening to north facing balcony with city views, modern kitchen with electric cooking facilities, fridge/freezer & new dishwasher. 2 double bedrooms both with built in robes, master with ensuite + central bathroom with shower over bath, laundry facilities including Bosch washing machine & clothes dryer, ample storage throughout and undercover car space. Close proximity to city trams, Clarendon Street, Albert Park Lake and South Melbourne Market. If you are looking for space and a quality apartment then look no further.