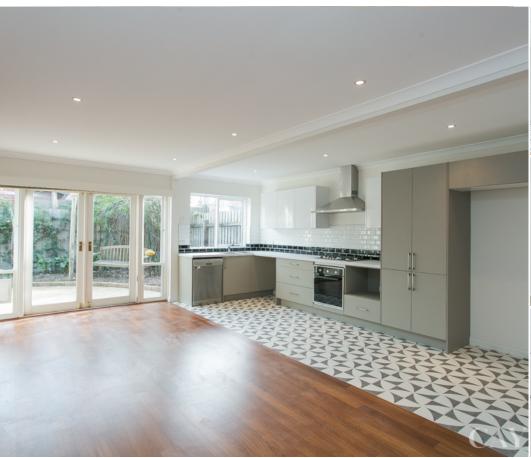

## **ENTERTAINERS DELIGHT**

To register to attend an open for inspection please click the "Request an Inspection" button.

Modern and spacious 2 storey 3 bedroom townhouse with enormous private entertainer's courtyard. Downstairs: Open plan living and dining leading to huge courtyard, renovated light filled kitchen including dishwasher, gas cooking and laundry facilities. Upstairs: 3 double bedrooms with built in robes and central bathroom with shower only. This property also features split systems both upstairs & downstairs, loads of natural light, storage, and 1 off street car space.