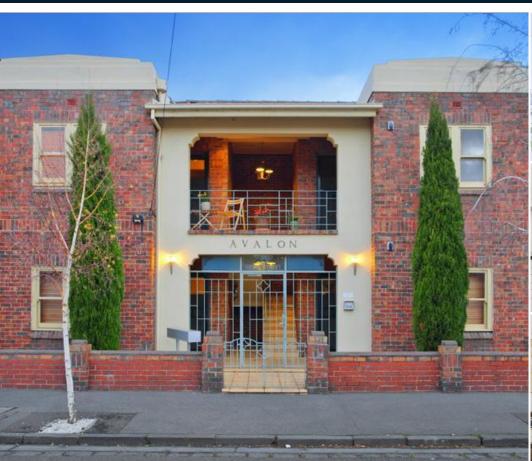

### 'AVALON' ALBERT PARK GEM

Fabulously located first floor 1 bedroom Art Deco apartment in small boutique block of 4 apartments only 100m to St Vincent Place gardens, Albert Park village & public transport. Comprises security entrance, double bedroom with built-in robes, separate living room, central bathroom and kitchen/meals with access to shared outside timber deck. Other features include split system heating/cooling, timber floorboards + many period features.