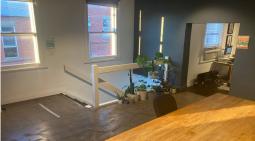

# Light and lofty office studio

Overlooking the bustling Chapel Street shopping precinct, metres from Dandenong Road, sits this charming corner first floor office studio.

Boasting high ceilings and loads of light, there's a feeling of spaciousness for the creative minded.