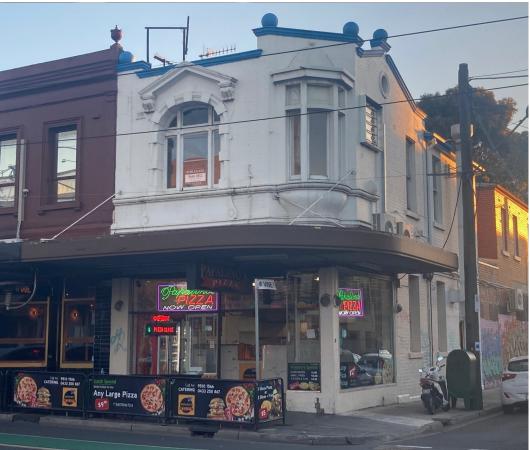

Windsor

## 19a Chapel Street

# Light and lofty office studio

Overlooking the bustling Chapel Street shopping precinct, metres from Dandenong Road, sits this charming corner first floor office studio.

Boasting high ceilings and loads of light, there's a feeling of spaciousness for the creative minded.

Located in the heart of Windsor's premier shopping strip, a walk to Windsor station, or jump on a tram immediately outside to the CBD or St Kilda in minutes.

| Deta | Ħ | ľ |
|------|---|---|
|------|---|---|