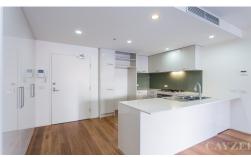

### **LUXURIOUS PORT MELBOURNE PAD**

To register to attend an open for inspection please click the "Request an Inspection" button.

Well appointed, modern 3 bedroom townhouse located in prime, beach side Port Melbourne location with dual entry. Downstairs comprising: fully equipped modern kitchen with stainless steel appliances (DW) & ample storage, large open plan living and dining room with polished boards, opening onto large courtyard with private street access, large laundry & separate powder room. Upstairs comprises: luxurious master bedroom with WIR and modern ensuite & access to 1st floor balcony, 2 bedrooms both with BIRs and main bathroom with shower over bath. Features: heating & cooling, 2 outdoor areas, quality fixtures throughout, 2 x car stacker spaces & storage cage (car stacker height/width/size restrictions may apply). A rare opportunity to secure a Port Melbourne townhouse located moments from the beach & Bay Street shops & cafes & City light rail.