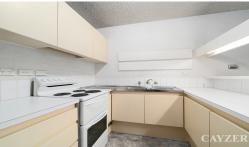

#### **CITY EDGE**

To register to attend an open for inspection please click the "Request an Inspection" button.

Great ground floor 1 bedroom apartment comprising: lounge/dining area glazed to private paved courtyard, kitchen with electric cooking, large bedroom with BIR's, bathroom with shower-over-bath and laundry facilities. Also featuring heating and 1 off street car space right at your back door. Close to Clarendon Street shops and city tram.