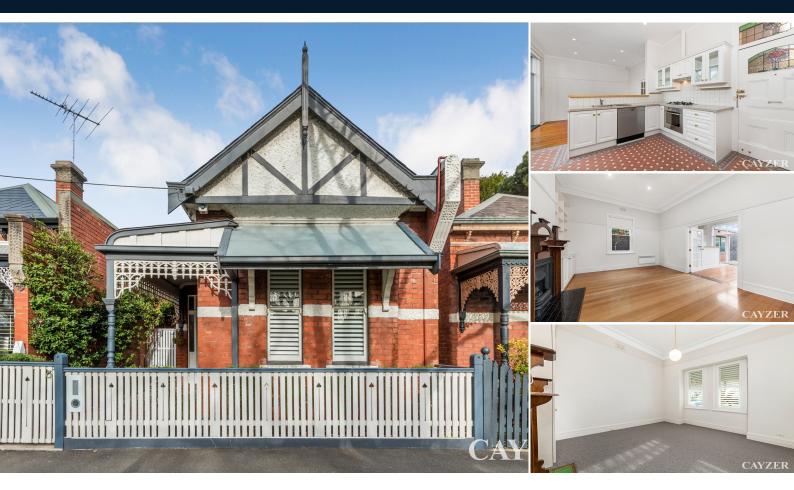

## LOCATION, LOCATION

To register to attend an open for inspection please click the "Request an Inspection" button.

Renovated 2 bedroom brick Edwardian period home, perfectly positioned opposite a park and easy walking distance to the beach, Armstrong Street Village and tram services. Comprising 2 double bedrooms, both with BIR's. Polished floors, fretwork and traditional high ceilings of the hall precede a central living area, modern kitchen, informal dining area. A modern bathroom completes the floor-plan. Separate laundry. Fabulous rear courtyard/garden + shed. Other features include roof-space storage, heating/cooling, freshly painted, new carpet, new plantation shutters.