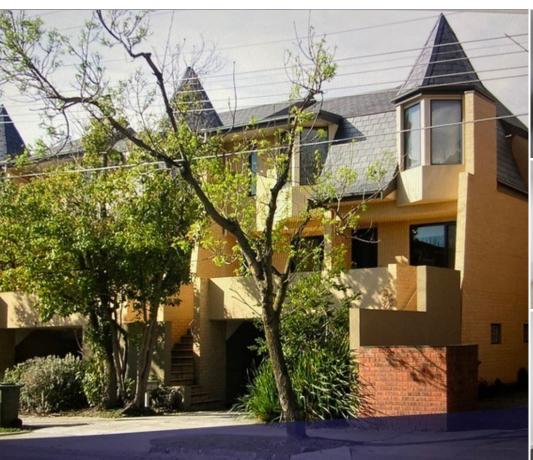

St Kilda East 9C Wando Grove  $\bowtie$  3 🖶 2 🖘

# **MODERN & SPACIOUS TOWNHOUSE**

To register to attend an open for inspection please click the "Request an Inspection" button.

Well located, spacious 3 bedroom, 2 storey townhouse. Comprising front balcony, large lounge with glass sliding door opening to balcony, separate dining, modern light-filled kitchen with gas cooking and d/w. Huge separate family room with glass sliding door to courtyard, guest WC/powder room and laundry. Upstairs: 3 double bedrooms with BIR's, main with ensuite & family bathroom with separate shower & bath. Includes ducted heating, 1 undercover car space + single lock up garage.

\*\*Images are of 9B Wando Grove but floorplan/layout is the same.

PLEASE NOTE: Property availability is subject to change without notice.

Contact: Sharon Taylor-Weeks 9646 0812