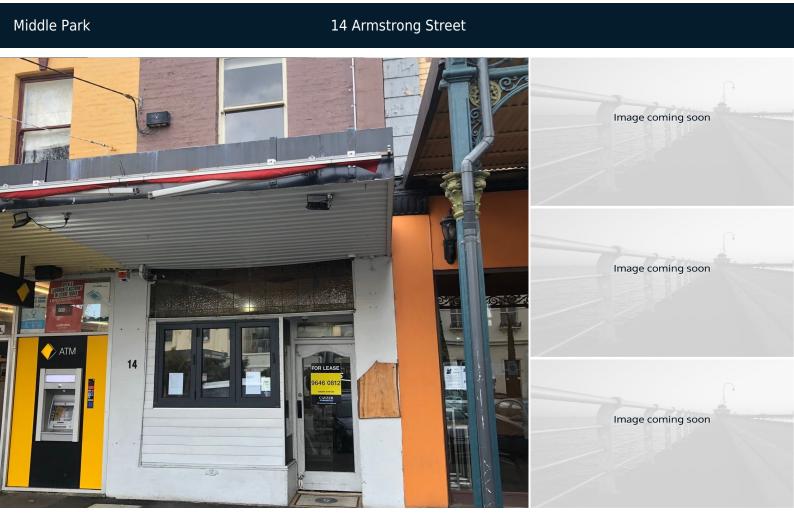

## 12 -14 MONTH LEASE - BAR/CAFE - TEST YOUR BRAND!

Ready to jump into and operate almost immediately, this affordable property is located in the very heart of Middle Park shops. Fitted out and with loads of character. Extra private rooms upstairs or possible caretaker residence.