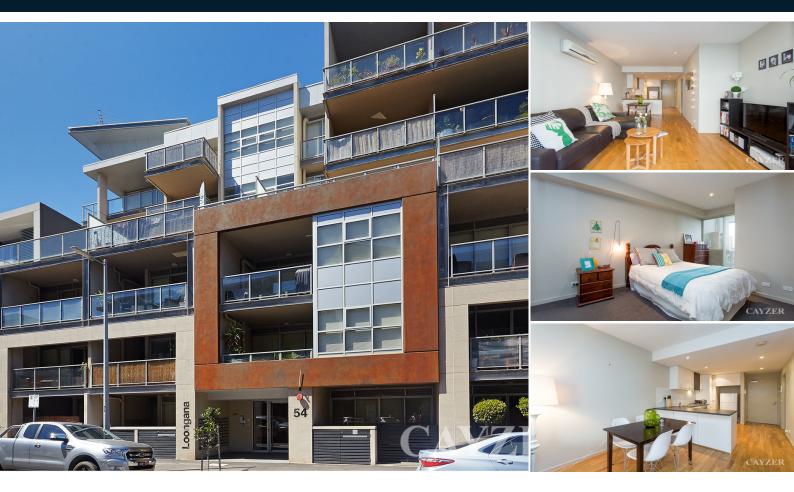

# PORT MELBOURNE LIFESTYLE

Inspections are by appointment only. To register to attend a private viewing please click the "Request an Inspection" button.

Renovated and spacious one bedroom apartment in the popular Loongana complex comprising large bedroom with built in robes, open plan lounge/dining, fully equipped kitchen with stainless steel appliances including gas cooking and dishwasher, modern bathroom with shower over bath and laundry facilities. Features security entrance, floating floorboards, heating/cooling, oversized balcony – perfect for entertaining, ample storage and secure basement car space. One block from vibrant Bay Street, beach and 5 minute walk to light rail direct to cbd. Get ready to start enjoy living by the beach.