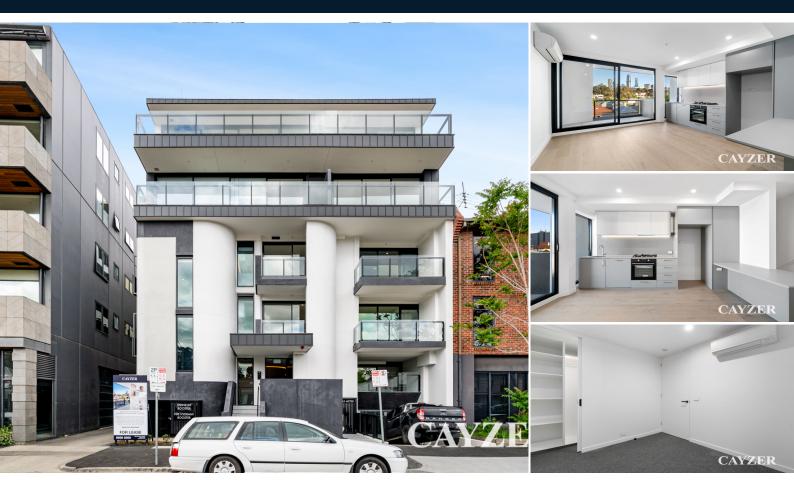

## 8/81 Palmerston Crescent

## SOUTH MELBOURNE PAD

To register to attend an open for inspection please click the "Request an Inspection" button.

As new 2 bedroom security apartment in Boutique building in the heart of South Melbourne. Stunning north facing city views from your balcony and conveniently positioned near city tram, South Melbourne market and Albert Park Lake moments away. State of the art kitchens with Asko gas appliances + dishwasher. This apartment is completed with separate laundry facilities, built-in robes, oak timber floorboards, storage cage + bike rack, video + intercom entry and plenty of natural light.