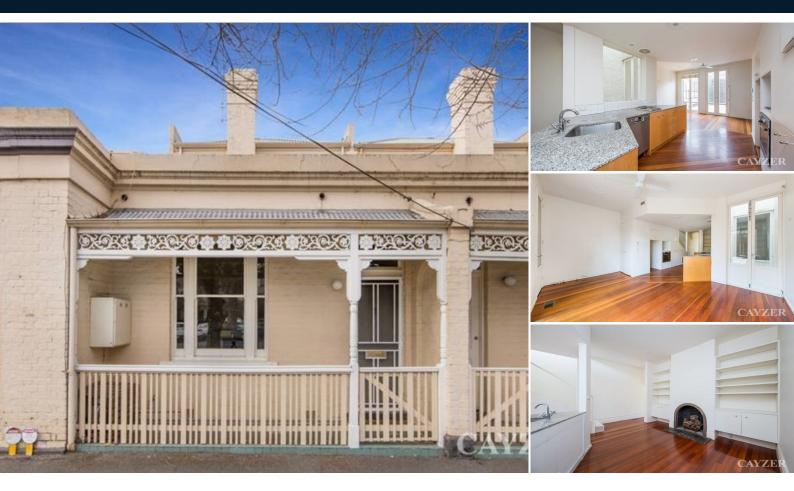

## LOCATION LOCATION

Inspections are by appointment only. To register to attend a private viewing please click the "Request an Inspection" button.

Opposite parkland and just a short stroll to Albert Park Lake, MSAC, South Melbourne market, Clarendon and Bridport Streets and city transport, this 3 bedroom Victorian brick townhouse has been designed with a flexible floor plan comprising 3 bedrooms, lounge, separate informal dining, kitchen, bathroom and 2 x WC. It includes good natural light, paved private courtyard ideal for outdoor entertaining, Euro laundry, dishwasher, BIR's, heating/cooling, timber floors. Inspection will delight.