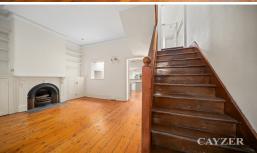

## **CLASSIC VICTORIAN BALCONY TERRACE**

Inspections are by appointment only. To register to attend a private viewing please click the "Request an Inspection" button.

Positioned in the heart of South Melbourne's cosmopolitan district is this classic Victorian offering a blend of period charm and modern appointments. Comprising: Downstairs spacious bedroom with decorative fireplace, comfortable lounge/dining with built in storage, fully appointed kitchen with adjoining open plan living area with outlook to private rear courtyard, concealed laundry and separate powder room. Upstairs features master with balcony access + BIR's, 3rd bedroom/study, period style bathroom with shower over bath. Further highlights include: Baltic pine floors, ornate fireplaces, dishwasher and ducted heating. Excellent proximity to market, transport and city. On street permit parking available.