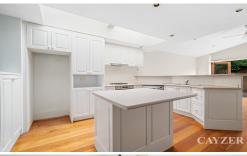

## **CLASSIC VICTORIAN BALCONY TERRACE**

Inspections are by appointment only. To register to attend a private viewing please click the "Request an Inspection" button.

Positioned in the heart of South Melbourne's cosmopolitan district is this classic Victorian offering a blend of period charm and modern appointments. Comprising: Downstairs spacious bedroom with decorative fireplace, comfortable lounge/dining with built in storage, fully appointed kitchen with adjoining open plan living area with outlook to private rear courtyard, concealed laundry and separate powder room. Upstairs features master with balcony access + BIR's, 3rd bedroom/study, period style bathroom with shower over bath. Further highlights include: Baltic pine floors, ornate fireplaces, dishwasher and ducted heating. Excellent proximity to market, transport and city. On street permit parking available.