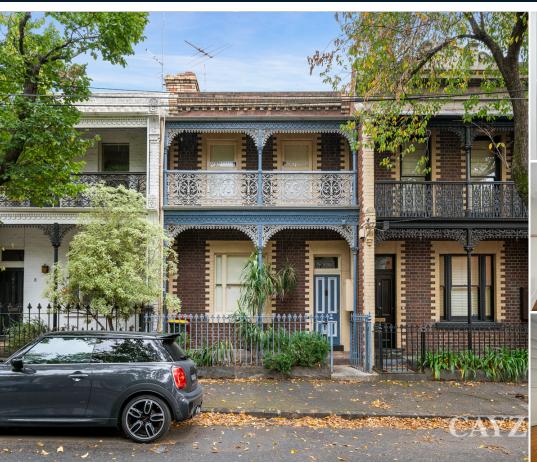

## **CLASSIC VICTORIAN BALCONY TERRACE**

Inspections are by appointment only. To register to attend a private viewing please click the "Request an Inspection" button.

Positioned in the heart of South Melbourne's cosmopolitan district is this classic Victorian offering a blend of period charm and modern appointments. Comprising: Downstairs spacious bedroom with decorative fireplace, comfortable lounge/dining with built in storage, fully appointed kitchen with adjoining open plan living area with outlook to private rear courtyard, concealed laundry and separate powder room. Upstairs features master with balcony access + BIR's, 3rd bedroom/study, period style bathroom with shower over bath. Further highlights include: Baltic pine floors, ornate fireplaces, dishwasher and ducted heating. Excellent proximity to market, transport and city. On street permit parking available.