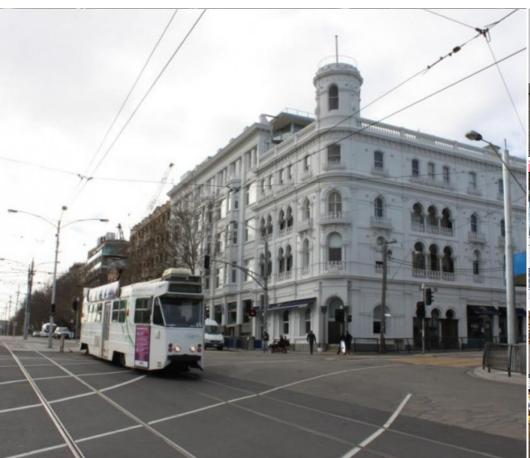

# **Funky office location**

Set amongst one of Melbourne's most iconic retail and office precincts, this boutique first floor office is available for lease and would suit a smaller start up company, someone looking for an edgy location to run their business or anyone looking to downsize from larger office spaces.

#### Features:

- \* Dual common area entrance from Grey and Fitzroy Streets
- \* Generous natural light from Fitzroy Street
- \* Approx 39sqm
- \* Split system AC unit
- \* Kitchenette
- \* Plenty of public transport options at your doorstep incl 16, 96 and 112 Trams
- \* Loads of cafes and restaurants to complete the deal!