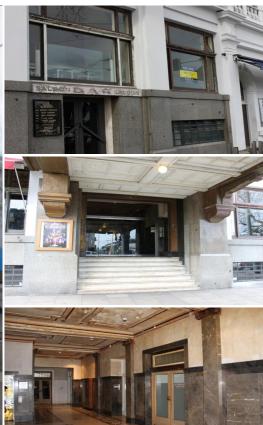

# **Funky office location**

Set amongst one of Melbourne's most iconic retail and office precincts, this boutique first floor office is available for lease and would suit a smaller start up company, someone looking for an edgy location to run their business or anyone looking to downsize from larger office spaces.

#### Features:

- \* Dual common area entrance from Grey and Fitzroy Streets
- \* Generous natural light from Fitzroy Street
- \* Approx 39sqm
- \* Split system AC unit
- \* Kitchenette
- \* Plenty of public transport options at your doorstep incl 16, 96 and 112 Trams
- \* Loads of cafes and restaurants to complete the deal!