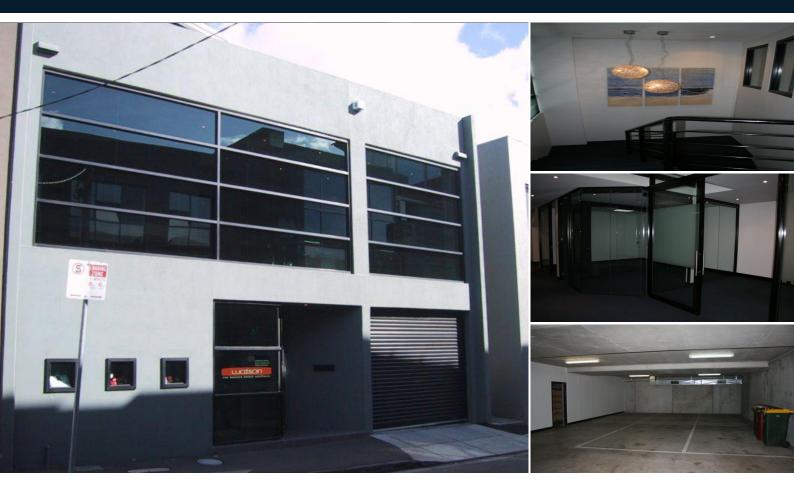

### 2 Craine Street

## PERFECT OFFICES AND GENEROUS PARKING/STORAGE CLOSE TO TOWN

Well partitioned offices of approx 200sqm plus excellent secure ground level parking for 5 to 7 cars (or storage/warehouse) with additional storage/filing areas.

Excellent amenities include male and female facilities, good kitchen/staff area, air conditioning and alarm.

All located within walking distance of the city and loads of public transport options. VERY REALISTIC RENTAL AND TERMS.