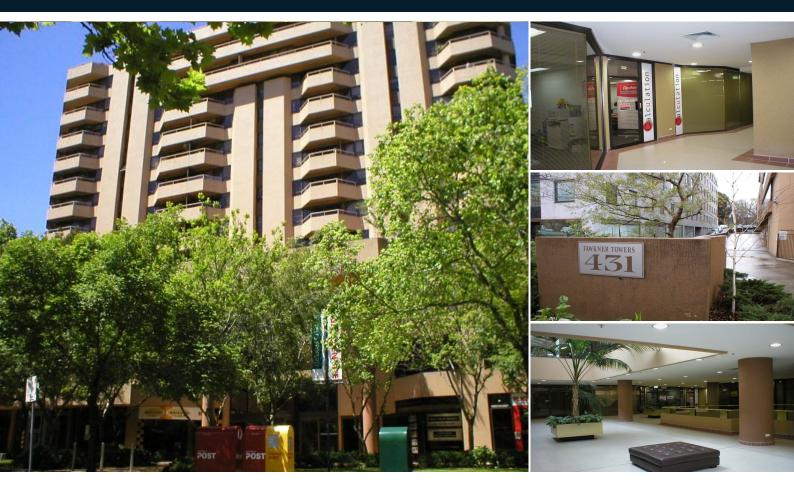

## 31 and 32/431 St Kilda Road

# SUPERBLY LOCATED OFFICES FOR SALE OR LEASE WITH 2 CAR PARKS

These comfortable offices are located on the northern side of the building and offer natural light, partitioning and air conditioning PLUS 2 car parks on title. The lovely Fawkner Park is located directly behind the building.

A realistic gross rental is available or a fantastic opportunity for an owner occupier to buy. Note - 2 titles may enable the offices to be separated (sta).