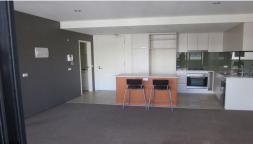

# **WELL LOCATED APARTMENT**

Light & bright 2 bedroom, 2 bathroom apartment in the heart of Port Melbourne.

Comprises open plan living area, modern kitchen with stainless steel appliances, gas cook top + dishwasher, main bedroom with walk in robe + ensuite bathroom, 2nd double bedroom, central white tiled bathroom, separate laundry, large terrace with sea views.