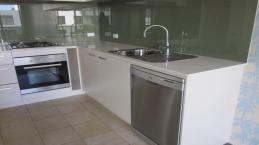

# **WELL LOCATED APARTMENT**

Light & bright 2 bedroom, 2 bathroom apartment in the heart of Port Melbourne.

Comprises open plan living area, modern kitchen with stainless steel appliances, gas cook top + dishwasher, main bedroom with walk in robe + ensuite bathroom, 2nd double bedroom, central white tiled bathroom, separate laundry, large terrace with sea views.