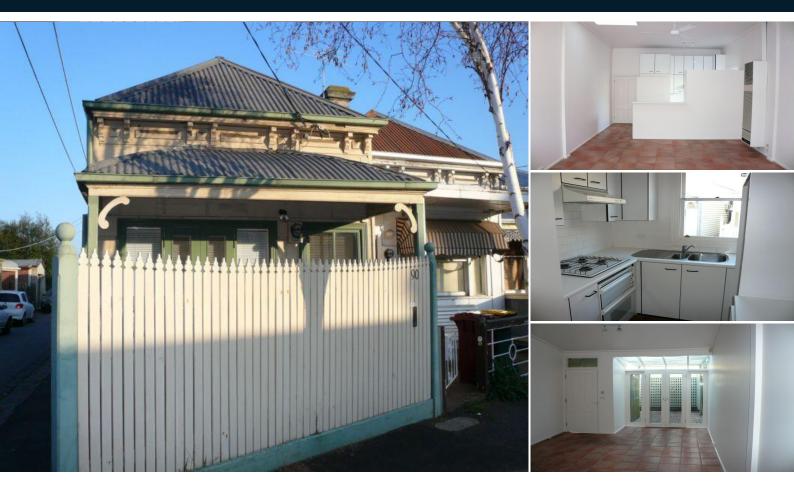

SOUTH MELBOURNE 90 Smith Street  $\bowtie$  2 🖶

# **SUIT COUPLE**

Corner Lt Iffla Street, this 2 bedroom property has great natural light throughout, open plan living flowing to paved courtyard/garden. Galley kitchen with dishwasher & gas cook top, lounge/dining with terracotta tiles & gas wall heating,

main bedroom with BIR's and entry to front courtyard, white tiled bathroom, external laundry, storage.

Close to all amenities.

Please note that open for inspection times are subject to change without notice.