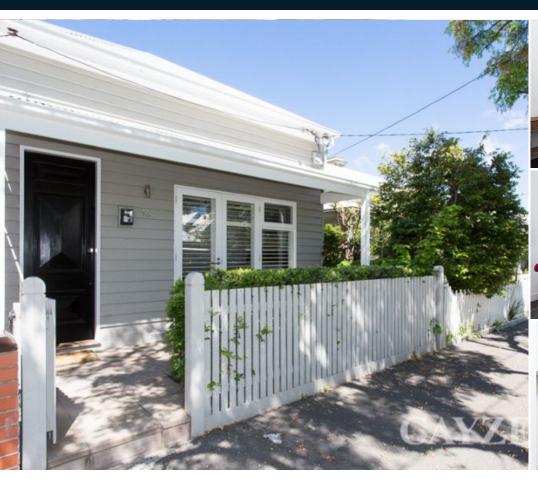

# **SLEEK & STYLISH**

Wide tree lined street close to St Vincent Gardens & Albert Park Village, fully renovated 2 bedroom/2 bathroom Victorian home features excellent natural light,

black timber floors, high ceilings, plantation shutters.

Comprising 2 double bedrooms (BIR's), 2 bathrooms, sliding door to separate office, modern European kitchen with open plan dining and living, plus landscaped rear courtyard. Please note open for inspection times are subject to change without notice.