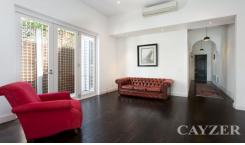

# **SLEEK & STYLISH**

Wide tree lined street close to St Vincent Gardens & Albert Park Village, fully renovated 2 bedroom/2 bathroom Victorian home features excellent natural light,

black timber floors, high ceilings, plantation shutters.

Comprising 2 double bedrooms (BIR's), 2 bathrooms, sliding door to separate office, modern European kitchen with open plan dining and living, plus landscaped rear courtyard. Please note open for inspection times are subject to change without notice.