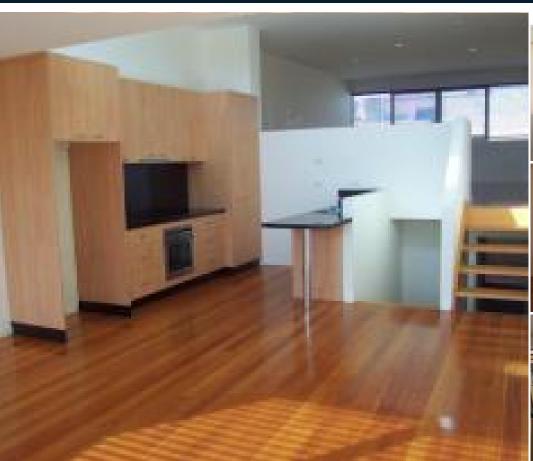

Upstairs comprises: Modern kitchen with dishwasher and ample cupboard space, 2 oversized living areas and balcony.

Includes floorboards, heating/cooling and car space for 1.

Please note open for inspection times are subject to change without notice.