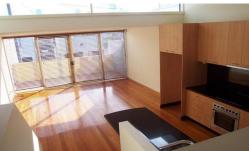

Upstairs comprises: Modern kitchen with dishwasher and ample cupboard space, 2 oversized living areas and balcony.

Includes floorboards, heating/cooling and car space for 1.

Please note open for inspection times are subject to change without notice.