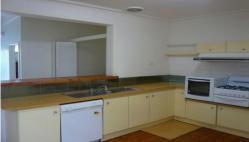

# **WALK TO ALL AMENITIES**

Charming 2 bedroom + study SF Victorian close to Bay Street, beach and all amenities. Bedrooms and hall with polished boards, master with BIR's, cosy lounge, 3rd bedroom/ study, country style kitchen (dishwasher, good cupboards), informal living room (gas wall furnace), tiled bathroom (bath, separate shower) and laundry.