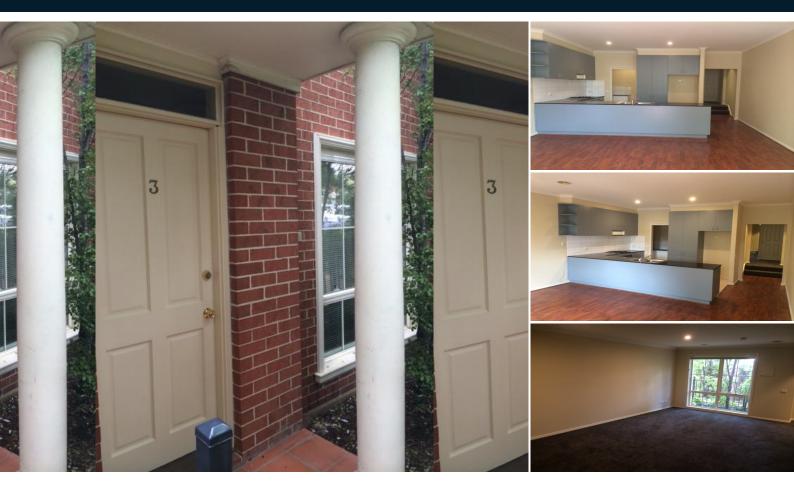

## 3/196 Nicholson Street

⊨ 3 🗄 2 🖾 2

## SPACIOUS FAMILY TOWNHOUSE

As new 3 bedroom 2 storey townhouse in fabulous location.

Offering U/S 3 double bedrooms all with BIR's, main with ensuite and private balcony. D/S offers large formal lounge leading onto huge entertainers kitchen (s/s appliances, gas cooking + DW) with ample storage and bench space opening onto large living/dining area with sliding doors to rear deck and garden. Also featuring separate laundry, powder room, new carpet, freshly painted throughout, new blinds, and ducted heating and only minutes to public transport, Brunswick East Primary School, Merri Creek walking trails, parks and shops.