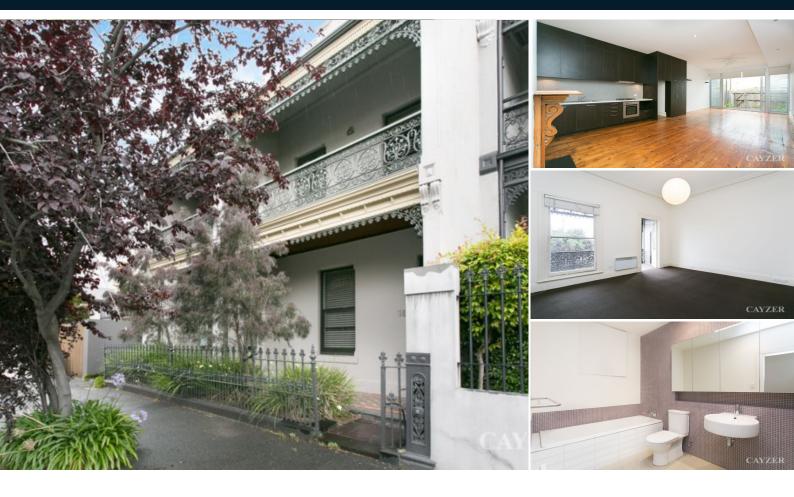

# **STYLE & LOTS OF IT**

Within a minute to Albert Park village, 2 bedroom townhouse + office, opposite the Church. Designed with flair, the property comprises entry with polished boards, mod kitchen/open plan living glazed to deck + courtyard (dishwasher, excellent cupboards, polished floors/white walls, heating), guest WC/powder room.

Upstairs: Fabulous outlook from light filled main bedroom (white timber venetians, BIR's, heating/cooling) opening to balcony, tiled bathroom featuring separate bath, separate shower, laundry facilities, 2nd double bedroom with BIR's & heating/cooling, separate study/office.